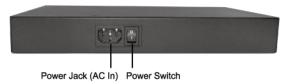

#### A Closer Look:

#### **Technical Specifications:**

| Standard          | IEEE 802.3i 10BASE-T IEEE 802.3u 100BASE-TX IEEE 802.3x Flow Control IEEE 802.3af & IEEE 802.3at |
|-------------------|--------------------------------------------------------------------------------------------------|
| Interface         | 8 x 10/100Mbps RJ45 switch ports                                                                 |
| Power Consumption | 130W                                                                                             |
| LED Indicators    | AC Power on, Ethernet status Link/Ack PoE Act/Status                                             |
| AC Input Voltage  | 120 ~ 240VAC, 50 / 60Hz                                                                          |
| AC Input Current  | 0.8A @ 100 ~ 240VAC                                                                              |
| Temperature       | Operating: 0°C ~ 40°C<br>Storage: -10°C ~ 70°C                                                   |
| Unit Dimension    | 290 x 180 x 40mm (W x L x H)                                                                     |
| Unit Weight       | 1.5kg                                                                                            |