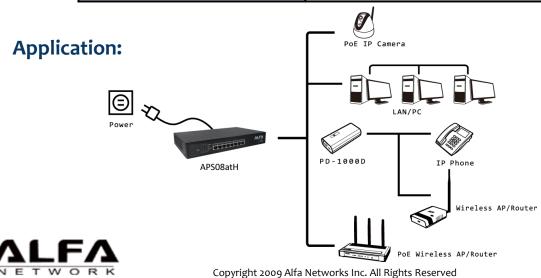

APSo8atH is an 8 port 10/100 Ethernet switch with all 8 PoE ports. It will automatically detect the presence of an IEEE 802.3af/at compliant powered device (PD) that will provide power through the Ethernet port. The switch provides up to 30W per PoE port and is used to power PoE AP/Router, PoE IP phone, PoE IP Camera, or Alfa PD-1000D with an non-PoE device.