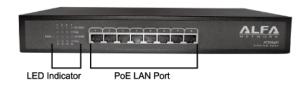

#### A Closer Look:

#### **Technical Specifications:**

| Standard          | IEEE 802.3i 10BASE-T IEEE 802.3u 100BASE-TX IEEE 802.3x Flow Control IEEE 802.3af & IEEE 802.3at |
|-------------------|--------------------------------------------------------------------------------------------------|
| Interface         | 8 x 10/100Mbps RJ45 switch ports                                                                 |
| Power Consumption | 130W                                                                                             |
| LED Indicators    | AC Power on, Ethernet status Link/Ack PoE Act/Status                                             |
| AC Input Voltage  | 120 ~ 240VAC, 50 / 60Hz                                                                          |
| AC Input Current  | 0.8A @ 100 ~ 240VAC                                                                              |
| Temperature       | Operating: 0°C ~ 40°C<br>Storage: -10°C ~ 70°C                                                   |
| Unit Dimension    | 290 x 180 x 40mm (W x L x H)                                                                     |
| Unit Weight       | 1.5kg                                                                                            |